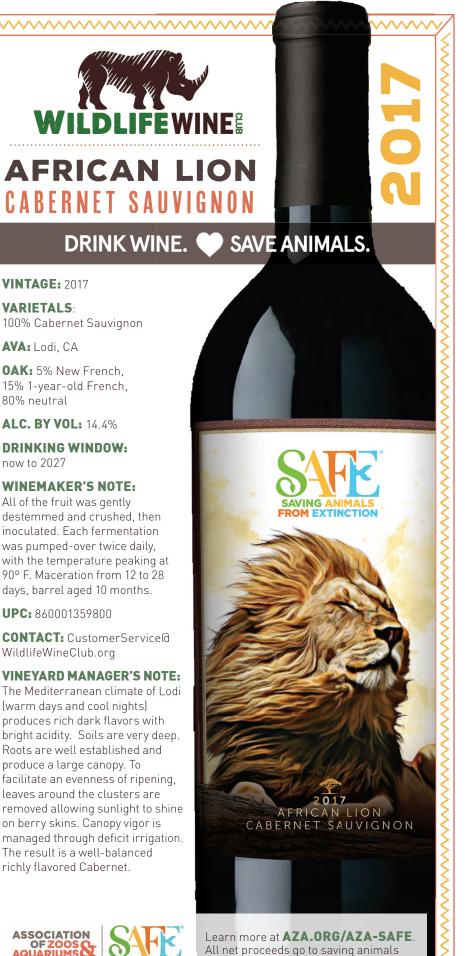

## DRINK WINE. 💛 SAVE ANIMALS.

#### **VINTAGE:** 2018

VARIETALS: 100% Chardonnay

AVA: North Coast, CA 90% Mendocino County, Pauli Ranch 10% Clarksburg

**OAK:** 10% New

ALC. BY VOL: 14.2%

DRINKING WINDOW: now to 2022

#### WINEMAKER'S NOTE:

The fruit was destemmed and gently pressed. The juice was cold settled for 72 hours, after which the clear juice was racked off, followed by a long cool fermentation in stainless steel to capture and enhance the pure fruit flavors. Individual lots were fermented separately using selected yeasts before being bottled. The Clarksburg portion spent9 months on wood.

UPC: 860001359817

### **CONTACT:**

CustomerService@ WildlifeWineClub.org

#### VINEYARD MANAGER'S NOTE:

Mendocino is cool and windy with well-drained soils. This results in smaller berries, with thicker skins, and fresh floral fruit flavors with subtle minerality. Clarksburg is the opposite. Hot weather with heavy clay based soils resulting in large berries with ripe warm flavors. The combination of these two regions produces a fantastic chardonnay with a full range of flavors, a lush mouthfeel and balanced juicy acidity.

Learn more at **AZA.ORG/AZA-SAFE**. All net proceeds go to saving animals from extinction. ASSOCIATION

OF ZOOS C